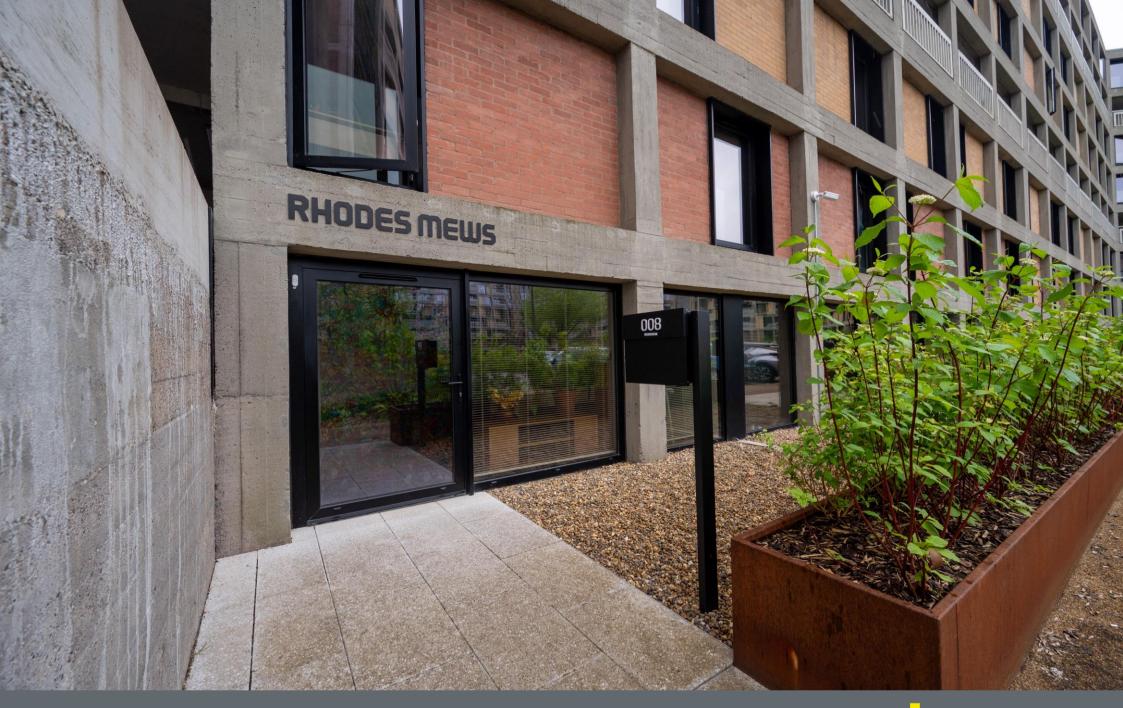

## **8 Rhodes Mews**

Rhodes Street • Park Hill • S2 5GR

Guide Price £270,000 - £280,000

Situated in the iconic development of Park Hill is this fabulous, unique 2 double bedroom and 2 bathroom Townhouse featuring a south facing patio. Retains the original character of the property, whilst giving it a contemporary design and modern feel. Measuring an impressive 1015sg ft arranged over 2 levels. Features a private south facing patio creating a superb outlook and enclosed communal garden shared between 8 townhouses. The property benefits from electric heating, double glazing, and the option of parking spaces available for rent. The dual aspect open plan living space creates a seamless link from entering the property into a bright and airy dining area, through the kitchen, to the south facing lounge, which opens directly onto a private patio, offering a pleasant outlook. A spacious, flexible living area filled with natural light. The kitchen is fitted with sleek, modern white units with solid ply worktops, and integrated appliances, including an oven, electric hob, fridge freezer, dishwasher, and washing machine. The first-floor features two good sized double bedrooms, the main L shaped bedroom overlooks the communal garden complemented bya single balcony and en-suite shower room. The bathroom is partially tiled and equipped with a modern 3-piece white suite and contrasting floor. Car parking spaces are available for rent. Despite its close proximity to the city centre, there are numerous green spaces and cycle routes very close by, including Sheaf Valley Park. Park Hill is ideally located in the heart of the city with excellent transport links and amenities including a local tram stop and the main line train station.