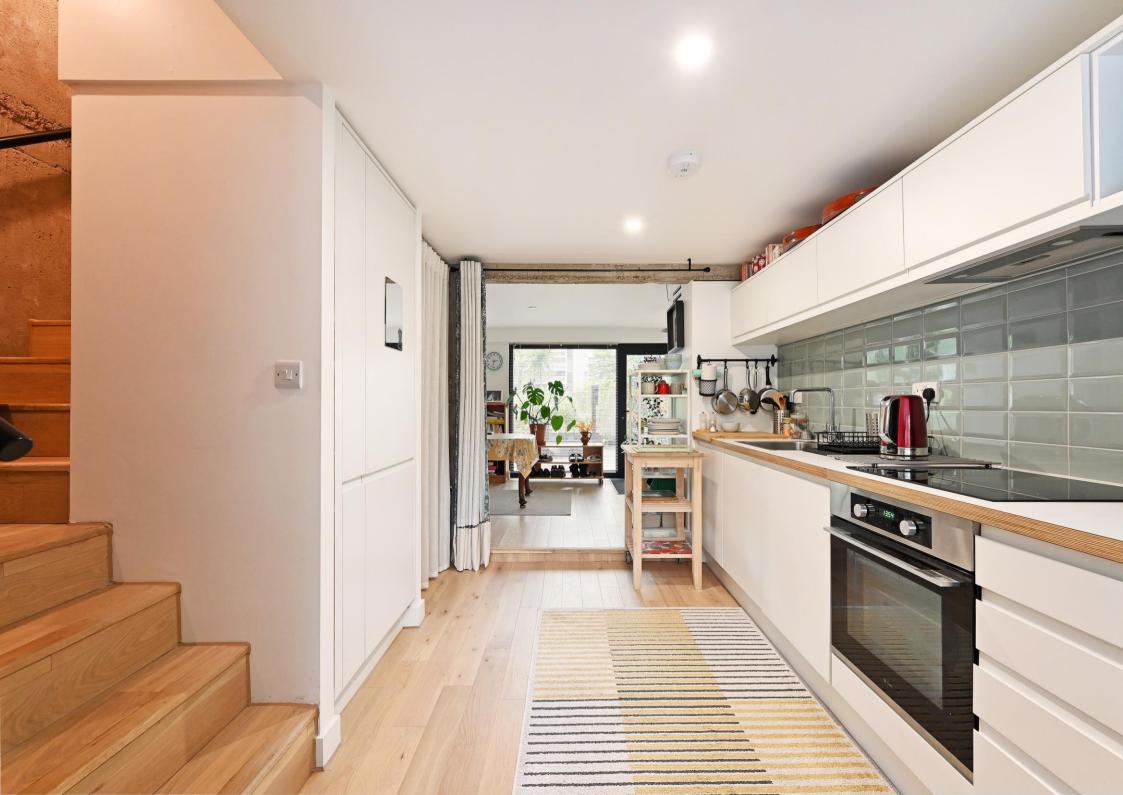

## **8 Rhodes Mews**

Rhodes Street • Park Hill • S2 5GR

Guide Price £270,000 - £280,000

Situated in the iconic development of Park Hill is this fabulous, unique 2 double bedroom and 2 bathroom Townhouse featuring a south facing patio. Retains the original character of the property, whilst giving it a contemporary design and modern feel. Measuring an impressive 1015sg ft arranged over 2 levels. Features a private south facing patio creating a superb outlook and enclosed communal garden shared between 8 townhouses. The property benefits from electric heating, double glazing, and the option of parking spaces available for rent. The dual aspect open plan living space creates a seamless link from entering the property into a bright and airy dining area, through the kitchen, to the south facing lounge, which opens directly onto a private patio, offering a pleasant outlook. A spacious, flexible living area filled with natural light. The kitchen is fitted with sleek, modern white units with solid ply worktops, and integrated appliances, including an oven, electric hob, fridge freezer, dishwasher, and washing machine. The first-floor features two good sized double bedrooms, the main L shaped bedroom overlooks the communal garden complemented bya single balcony and en-suite shower room. The bathroom is partially tiled and equipped with a modern 3-piece white suite and contrasting floor. Car parking spaces are available for rent. Despite its close proximity to the city centre, there are numerous green spaces and cycle routes very close by, including Sheaf Valley Park. Park Hill is ideally located in the heart of the city with excellent transport links and amenities including a local tram stop and the main line train station.