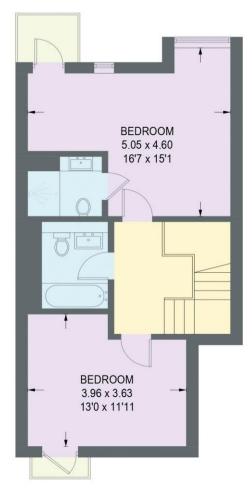

## **8 RHODES MEWS**

APPROXIMATE GROSS INTERNAL AREA 94.3 SQ M / 1015 SQ FT

GROUND FLOOR 44.5 SQ M / 479 SQ FT

FIRST FLOOR 49.8 SQ M / 536 SQ FT

Illustration for identification purposes only, measurements are approximate, not to scale.