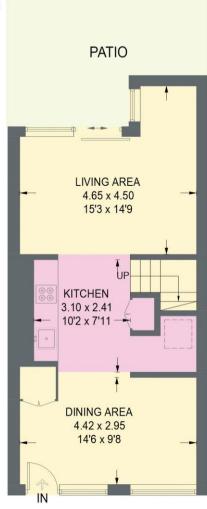

## **8 RHODES MEWS**

APPROXIMATE GROSS INTERNAL AREA 94.3 SQ M / 1015 SQ FT

GROUND FLOOR 44.5 SQ M / 479 SQ FT

FIRST FLOOR 49.8 SQ M / 536 SQ FT

Illustration for identification purposes only, measurements are approximate, not to scale.