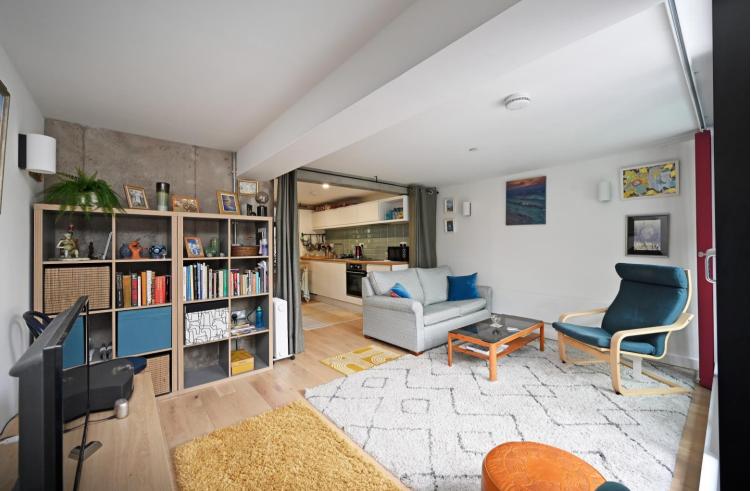

## **8 Rhodes Mews**

Rhodes Street • Park Hill • S2 5GR

Guide Price £270,000 - £280,000

Situated in the iconic development of Park Hill is this fabulous, unique 2 double bedroom and 2 bathroom Townhouse featuring a south facing patio. Retains the original character of the property, whilst giving it a contemporary design and modern feel. Measuring an impressive 1015sg ft arranged over 2 levels. Features a private south facing patio creating a superb outlook and enclosed communal garden shared between 8 townhouses. The property benefits from electric heating, double glazing, and the option of parking spaces available for rent. The dual aspect open plan living space creates a seamless link from entering the property into a bright and airy dining area, through the kitchen, to the south facing lounge, which opens directly onto a private patio, offering a pleasant outlook. A spacious, flexible living area filled with natural light. The kitchen is fitted with sleek, modern white units with solid ply worktops, and integrated appliances, including an oven, electric hob, fridge freezer, dishwasher, and washing machine. The first-floor features two good sized double bedrooms, the main L shaped bedroom overlooks the communal garden complemented bya single balcony and en-suite shower room. The bathroom is partially tiled and equipped with a modern 3-piece white suite and contrasting floor. Car parking spaces are available for rent. Despite its close proximity to the city centre, there are numerous green spaces and cycle routes very close by, including Sheaf Valley Park. Park Hill is ideally located in the heart of the city with excellent transport links and amenities including a local tram stop and the main line train station.