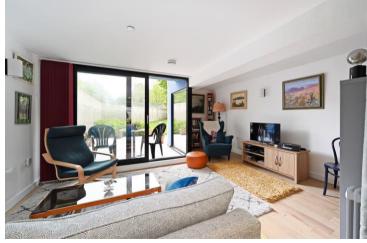

## **8 Rhodes Mews**

Rhodes Street • Park Hill • S2 5GR

Guide Price £270,000 - £280,000

Situated in the iconic development of Park Hill is this fabulous, unique 2 double bedroom and 2 bathroom Townhouse featuring a south facing patio. Retains the original character of the property, whilst giving it a contemporary design and modern feel. Measuring an impressive 1015sg ft arranged over 2 levels. Features a private south facing patio creating a superb outlook and enclosed communal garden shared between 8 townhouses. The property benefits from electric heating, double glazing, and the option of parking spaces available for rent. The dual aspect open plan living space creates a seamless link from entering the property into a bright and airy dining area, through the kitchen, to the south facing lounge, which opens directly onto a private patio, offering a pleasant outlook. A spacious, flexible living area filled with natural light. The kitchen is fitted with sleek, modern white units with solid ply worktops, and integrated appliances, including an oven, electric hob, fridge freezer, dishwasher, and washing machine. The first-floor features two good sized double bedrooms, the main L shaped bedroom overlooks the communal garden complemented bya single balcony and en-suite shower room. The bathroom is partially tiled and equipped with a modern 3-piece white suite and contrasting floor. Car parking spaces are available for rent. Despite its close proximity to the city centre, there are numerous green spaces and cycle routes very close by, including Sheaf Valley Park. Park Hill is ideally located in the heart of the city with excellent transport links and amenities including a local tram stop and the main line train station.